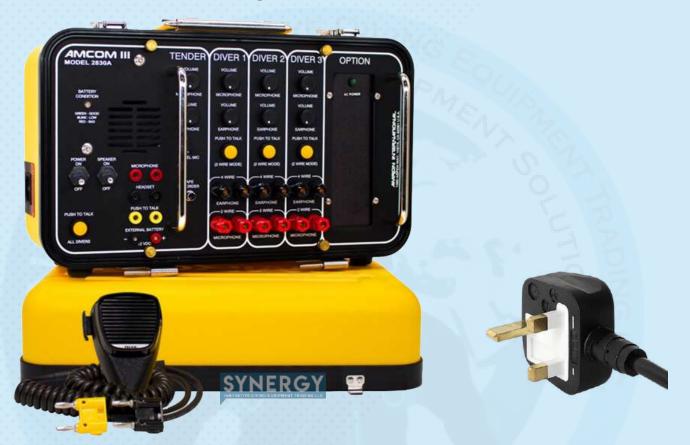

SY-2830A-11 AMCOM III Three-Diver Rechargeable Portable Communicator with Outdoor AC Power Module and International Locking Power Cord

## **Outdoor Rated AC Power Module**

Weather resistant, IP65 rated AC power entry module accommodates country specific AC power cords. **Country Specific V-Lock AC Power Cord** 

At time of order, simply choose the IP54 rated Locking AC power cord you need.

#### FEATURES:

• Separate channels and volume controls for each diver and tender to accommodate individual earphone and microphone adjustments, equipment variations and individual comfort levels.

• Divers' umbilicals can be set to 4-wire mode (full duplex) or 2-wire mode (push-to-talk) or any combination of the two modes for any diver.

• Ability to use both dynamic and pre-amplified diver microphones with a unique circuit that detects microphone type and automatically adjusts volume levels.

• Weatherproof push-to-talk microphone for better voice intelligibility topside. For optimum clarity, see Tech Note (below) for other recommended equipment.

• Internal charger allows for simultaneous charging and operation of the unit while protecting the rechargeable battery from being over-charged. Automatically supplies power to the audio amplifier when AC power is disconnected to allow for continued operation.

#### **SPECIFICATIONS:**

- · Input Impedance (Each Input): 250 Ohms
- Frequency Response: 300 10000 Hz
- · Common Mode Rejection: 40 dB Minimum
- · Current Drain Maximum Full Volume: 3 Amps
- Minimum Quiescent: 0.190 Amps
- · Output Impedance: 4 Ohm
- Power Supply Voltage: 12 VDC Nominal(9 Volts Minimum 16 Volts Maximum)
- · AC Power Operating Range: 90-264 VAC, 50-60 Hz
- · Sensitivity (Input):5 mV
- · Output Power (RMS @ 4 Ohm Load, 12 VDC): 10 Watts Audio
- · Battery Life: 41 hours
- Dimensions: 10 in. H x 9 in. W x 14.5 in. L (25.4 cm x 22.9 cm x 36.8 cm)
- Weight: 17.05 Lbs. (7.73 Kg)

#### INCLUDED WITH COMMUNICATOR:

AMCOM<sup>™</sup> III 2830A-11 Three-Diver Portable Communicator with AC Power, Internal Charger and Rechargeable **Battery includes:** 

- (1) SY-2405-28 Amron Hand-Held Push-to-Talk Microphone
- (1) SY-2890-05 Amron 12 VDC Sealed Lead Acid Gel-Cell Rechargeable Battery with Slide terminals
- · (1) SY-283XA-UM Amron Three-Diver Portable Communicator User Manual

#### AVAILABLE OPTIONS:

- · SY-2460SM-28 Amron Single Muff Operator Headset with Boom Mic and Dual Banana Plugs
- · SY-2401-28 Amron Deluxe Headset with Boom Mic
- · SY-2822-28 Amron Remote Walk-and-Talk (4-wire mode)
- SY-2821-28 Amron Remote Walk-and-Talk (2-wire mode)

#### POWER CORD 6.5 FT. OPTIONS:

TECH NOTE:

All communicators will inherently transfer topside noise to the divers when the tender speaks directly into the communicator's panel speaker. To eliminate background noise at the surface, use the 2405-28 Push-to-Talk Microphone, included with this model. For optimum communications, we recommend purchasing the 2401-28 Deluxe Headset with Boom Mic, topside. For tender mobility, use the 2401-28 Deluxe Headset with Boom Mic along with the 2822-28 Remote Walk-and-Talk (4-wire mode) or the 2821-28 Remote Walk-and-Talk (2-wire mode). For wireless tender communications, order the 2830A-03 Three-Diver Deluxe Portable Communicator with Wireless Tender.