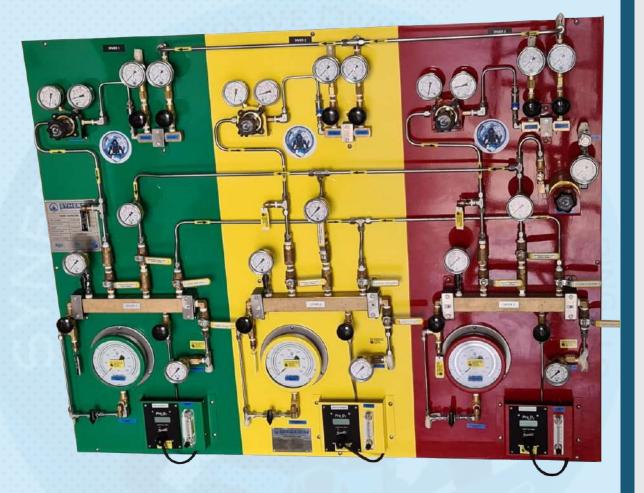

# THREE DIVER D023 AIR PANEL, OPEN PLUMBING AND CONTROLS, FRAME MOUNTED SY-3DAPD023-F

| Sr. | Description                                                                          |
|-----|--------------------------------------------------------------------------------------|
| 1   | Diver 1 Green / Diver 2 Yellow / Diver 3 Red powder coated marine grade aluminum non |
|     | rust fascia                                                                          |
| 2   | All lines with each valve/fitting/regulator clearly marked                           |
| 3   | DP alarm to connect to bridge with mute button (optional)                            |

## Design criteria for dive panel

1 x 0-230 fsw/70 msw Depth gauge, 6", 0.25 % accuracy, mirror scale, with calibration point , Diver

1 x 0-230 fsw/70 msw Depth gauge, 6", 0.25 % accuracy, mirror scale, with calibration point , Diver

2, Color coded Yellow

1 x 0-230 fsw/70 msw Depth gauge, 6", 0.25 % accuracy, mirror scale, with calibration point , Diver

3, Color coded Red

| Sr. | Part Number          | Description                                                   | Qty |
|-----|----------------------|---------------------------------------------------------------|-----|
| 1   | SY-PRO O2            | Oxygen analyzers with high low alarm (one per diver)          | 3   |
| 2   | SY-VFA-BV-23         | Flowmeters (per analyzer)                                     | 3   |
| 3   | SY-873-400           | Option 1 Aqua Environment high pressure Regulator w/gauges    | 4   |
| 4   | SY-44-1315-2081-005  | Option 2 Tescom high pressure regulator                       | 4   |
| 5   | SY-FLR-DS            | Flow Restrictor (one per diver)                               | 3   |
| 6   | SY-DIVMKII-COM       | Interspiro full face breathing air mask, communications,      | 1   |
|     | (Optional)           | 10 mtr of Communication cable with end fitting (one end to    |     |
|     |                      | BA comms/other to chamber comms)                              |     |
| 7   | SY-UPS-DP (Optional) | Emergency power back – UPS for video systems                  | 1   |
| 8   | SY-PG-A-2.5-5000     | High pressure gauges (incoming air supply) 0-5000 psi (Hp1)   | 3   |
| 9   | SY-PG-A-2.5-5000     | High pressure gauges (incoming air supply) 0-5000 psi (Hp2)   | 3   |
| 10  | SY-PG-A-2.5-500      | Low pressure gauge (regulated air supply) 0-500 psi           | 3   |
| 11  | SY-PG-A-2.5-500      | Low pressure gauge (common low pressure supply) 0-500 psi     | 3   |
| 12  | SY-PG-A-2.5-500      | Low pressure gauge (downstream for umbilical supply pressure) | 3   |

# THREE DIVER D023 AIR PANEL, OPEN PLUMBING AND CONTROLS, FRAME MOUNTED SY-3DAPD023-F

| <br> |                                                                    |
|------|--------------------------------------------------------------------|
| 13   | All air supply lines (inlet and outlet) are color coded per diver  |
| 14   | Pressure gauges                                                    |
| 15   | Diver 1 - Independent high pressure line                           |
|      | Diver 2 - Independent high pressure line                           |
|      | Diver 3 - Independent high pressure line                           |
| 16   | Diver 1 – Common high pressure line                                |
|      | Diver 2 – Common high pressure line                                |
|      | Diver 3 – Common high pressure line                                |
| 17   | Diver 1 – Common low pressure line                                 |
|      | Diver 2 – Common low pressure line                                 |
|      | Diver 3 – Common low pressure line                                 |
| 18   | All tubing used will be stainless steel high pressure              |
| 19   | All valves for incoming air supplies will be brass , high pressure |
| 20   | All valves for regulated supplies will be brass, high pressure     |
|      |                                                                    |