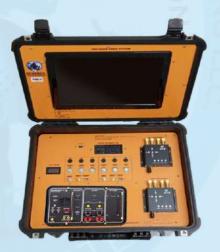

# THREE DIVER D023 AIR PANEL, OPEN PLUMBING AND CONTROLS, FRAME MOUNTED SY-3DAPD023-F

PART NO: SY-3DAPD023-F

| IMCA D023 | DESIGN for Surface Oriented (Air) Diving Systems           |  |
|-----------|------------------------------------------------------------|--|
| IMCA D018 | Code of Practice for The Initial and Periodic Examination, |  |
|           | Testing and Certification of Diving Plant and Equipment    |  |

# THREE DIVER D023 AIR PANEL, OPEN PLUMBING AND CONTROLS, FRAME MOUNTED SY-3DAPD023-F

| Sr. | Description                                                                          |
|-----|--------------------------------------------------------------------------------------|
| 1   | Diver 1 Green / Diver 2 Yellow / Diver 3 Red powder coated marine grade aluminum non |
|     | rust fascia                                                                          |
| 2   | All lines with each valve/fitting/regulator clearly marked                           |
| 3   | DP alarm to connect to bridge with mute button (optional)                            |

# THREE DIVER D023 AIR PANEL, OPEN PLUMBING AND CONTROLS, FRAME MOUNTED SY-3DAPD023-F

| <br> |                                                                    |
|------|--------------------------------------------------------------------|
| 13   | All air supply lines (inlet and outlet) are color coded per diver  |
| 14   | Pressure gauges                                                    |
| 15   | Diver 1 - Independent high pressure line                           |
|      | Diver 2 - Independent high pressure line                           |
|      | Diver 3 - Independent high pressure line                           |
| 16   | Diver 1 – Common high pressure line                                |
|      | Diver 2 – Common high pressure line                                |
|      | Diver 3 – Common high pressure line                                |
| 17   | Diver 1 – Common low pressure line                                 |
|      | Diver 2 – Common low pressure line                                 |
|      | Diver 3 – Common low pressure line                                 |
| 18   | All tubing used will be stainless steel high pressure              |
| 19   | All valves for incoming air supplies will be brass , high pressure |
| 20   | All valves for regulated supplies will be brass, high pressure     |
|      |                                                                    |