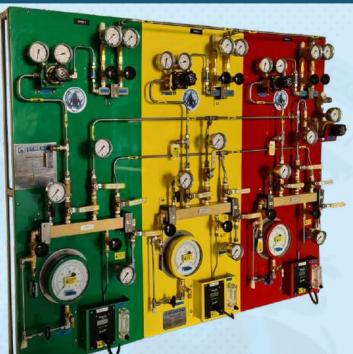

# THREE DIVER D023 AIR PANEL, OPEN PLUMBING AND CONTROLS, FRAME MOUNTED SY-3DAPD023-F

| Sr. | Description                                                                          |
|-----|--------------------------------------------------------------------------------------|
| 1   | Diver 1 Green / Diver 2 Yellow / Diver 3 Red powder coated marine grade aluminum non |
|     | rust fascia                                                                          |
| 2   | All lines with each valve/fitting/regulator clearly marked                           |
| 3   | DP alarm to connect to bridge with mute button (optional)                            |

## Design criteria for dive panel

1 x 0-230 fsw/70 msw Depth gauge, 6", 0.25 % accuracy, mirror scale, with calibration point , Diver

1 x 0-230 fsw/70 msw Depth gauge, 6", 0.25 % accuracy, mirror scale, with calibration point , Diver

2, Color coded Yellow

1 x 0-230 fsw/70 msw Depth gauge, 6", 0.25 % accuracy, mirror scale, with calibration point , Diver

3, Color coded Red

| Sr. | Part Number          | Description                                                   | Qty |
|-----|----------------------|---------------------------------------------------------------|-----|
| 1   | SY-PRO O2            | Oxygen analyzers with high low alarm (one per diver)          | 3   |
| 2   | SY-VFA-BV-23         | Flowmeters (per analyzer)                                     | 3   |
| 3   | SY-873-400           | Option 1 Aqua Environment high pressure Regulator w/gauges    | 4   |
| 4   | SY-44-1315-2081-005  | Option 2 Tescom high pressure regulator                       | 4   |
| 5   | SY-FLR-DS            | Flow Restrictor (one per diver)                               | 3   |
| 6   | SY-DIVMKII-COM       | Interspiro full face breathing air mask, communications,      | 1   |
|     | (Optional)           | 10 mtr of Communication cable with end fitting (one end to    |     |
|     |                      | BA comms/other to chamber comms)                              |     |
| 7   | SY-UPS-DP (Optional) | Emergency power back – UPS for video systems                  | 1   |
| 8   | SY-PG-A-2.5-5000     | High pressure gauges (incoming air supply) 0-5000 psi (Hp1)   | 3   |
| 9   | SY-PG-A-2.5-5000     | High pressure gauges (incoming air supply) 0-5000 psi (Hp2)   | 3   |
| 10  | SY-PG-A-2.5-500      | Low pressure gauge (regulated air supply) 0-500 psi           | 3   |
| 11  | SY-PG-A-2.5-500      | Low pressure gauge (common low pressure supply) 0-500 psi     | 3   |
| 12  | SY-PG-A-2.5-500      | Low pressure gauge (downstream for umbilical supply pressure) | 3   |

# THREE DIVER D023 AIR PANEL, OPEN PLUMBING AND CONTROLS, FRAME MOUNTED SY-3DAPD023-F

| <br> |                                                                    |
|------|--------------------------------------------------------------------|
| 13   | All air supply lines (inlet and outlet) are color coded per diver  |
| 14   | Pressure gauges                                                    |
| 15   | Diver 1 - Independent high pressure line                           |
|      | Diver 2 - Independent high pressure line                           |
|      | Diver 3 - Independent high pressure line                           |
| 16   | Diver 1 – Common high pressure line                                |
|      | Diver 2 – Common high pressure line                                |
|      | Diver 3 – Common high pressure line                                |
| 17   | Diver 1 – Common low pressure line                                 |
|      | Diver 2 – Common low pressure line                                 |
|      | Diver 3 – Common low pressure line                                 |
| 18   | All tubing used will be stainless steel high pressure              |
| 19   | All valves for incoming air supplies will be brass , high pressure |
| 20   | All valves for regulated supplies will be brass, high pressure     |
|      |                                                                    |