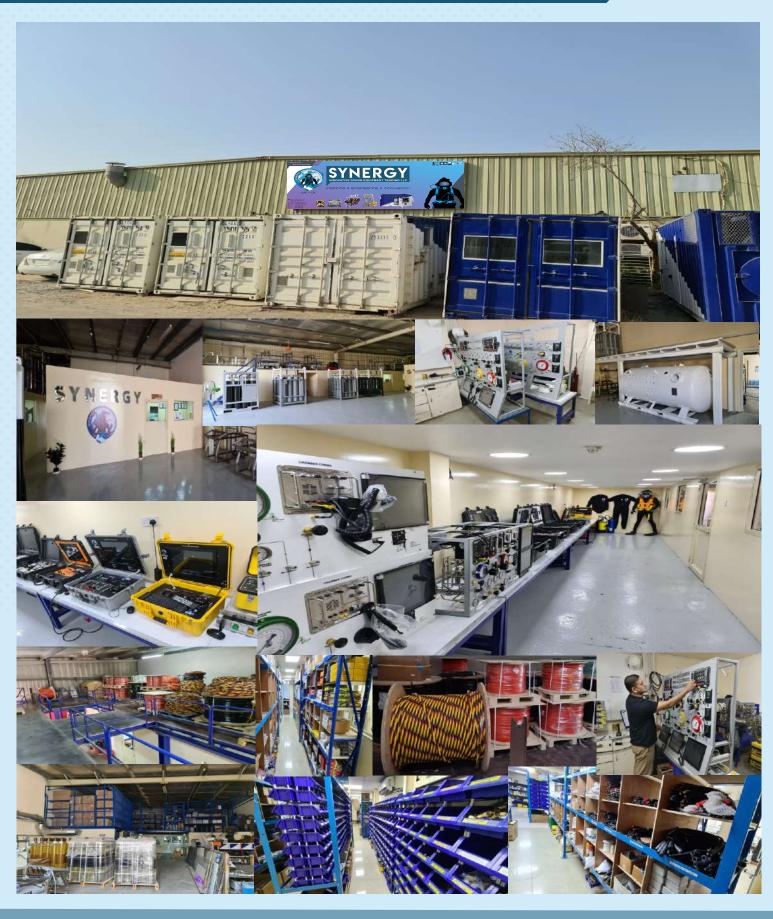

|  |  |
|---|----------------|---------------------------------------------------------------|--|--|
| 1 | SY-3DAPD023-F  | THREE DIVER AIR PANEL, OUTFITTED WITH ALL CONTROLS IN FRONT   |  |  |
|   |                | COMPLIANT TO IMCA D023 AND WITH CLASS TEST CERTIFICATE        |  |  |
| 2 | SY-2830A/11    | AMRON THREE DIVER AIR RADIO WITH AC DC POWER SUPPLY (SOLD     |  |  |
|   |                | SEPERATELY)                                                   |  |  |
| 3 | SY-DIVER       | SYNERGY OUTLAND DIVER VIDEO SYSTEMS (DIVER 1/DIVER 2/DIVER 3) |  |  |
|   | VISION         | (SOLD SEPERATELY)                                             |  |  |

# **BESPOKE DESIGNS – ANY CONFIGURATION AS PER CLIENT REQUIREMENT**





# SYNERGY INFRASTRUCTURE





# THREE DIVER D023 AIR PANEL, OPEN PLUMBING AND CONTROLS, FRAME MOUNTED SY-3DAPD023-F

# **Contact us**

P.O. Box – 237849, Warehouse No 8, Al Maidoor Warehouse, Al Qusais, Industrial Area - Dubai - UAE

| 1 | Tel      | : | 009714 2580533 🗖          |
|---|----------|---|---------------------------|
| Ð | Fax      | : | 009714 2580534 🗖          |
|   | UAE      | : | 00971505648178 🗖          |
|   | UK       | : | 00447951966260 🛣          |
|   | Website  | : | www.synergyequipment.com  |
|   | Email    | : | ram@synergyequipment.com  |
|   | For Sale | : | info@synergyequipment.com |



SYNERGY TEAMWORK MAKES THE DREAM WORK