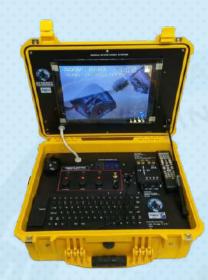

**DIVER-VISION 1D** 

**DIVER-VISION 2D** 

**DIVER-VISION 3D** 

**DIVER-VISION 1D-R** 

**DIVER-VISION 2D-R** 

**DIVER-VISION 3D-R** 

SPECIFICATIONSDIVER-VISIONDIVER-VISIONDIVER-VISIONDIVER-VISION1D1D-R2D2D-R3D3D-R

| Surface control   | 1           | 1          | 2          | 2          | 3          | 3          |
|-------------------|-------------|------------|------------|------------|------------|------------|
| unit for video    |             |            |            |            |            |            |
| and light         |             |            |            |            |            |            |
| Monitor           | 1           | 1          | 1          | 1          | 1          | 1          |
| Remote            | 1           | 1          | 1          | 1          | 1          | 1          |
| Splitter          | -           | -          | 4WAY       | 4 WAY      | 4 WAY      | 4 WAY      |
| 1 TB primary      | 1           | 1          | 1          | 1          | 1          | 1          |
| recorder          |             |            |            |            |            |            |
| 1 tb backup       | 1           | 1          | 1          | 1          | 1          | 1          |
| recorder          |             |            |            |            |            |            |
| Amron radio       | -           | 2 DIVER    | -          | 2 DIVER    | -          | 3 DIVER    |
|                   |             | 2820A-11   |            | 2820A-11   |            | 2830A-11   |
| Flexible          | 1           | 1          | 2          | 2          | 3          | 3          |
| keyboard          |             |            |            |            |            |            |
| Uwc-325/p/e       | 1           | 1          | 2          | 2          | 3          | 3          |
| camera            |             |            |            |            |            |            |
| Uwl-401 led light | 1           | 1          | 2          | 2          | 3          | 3          |
| Video cable with  | 100 MTR/ OR | 100 MTR OR |
| end fittings for  | 150 MTR     | 150 MTR    | 150 MTR    | 150 MTR    | 150 MTR    | 150 MTR    |
| camera/light      |             |            | PER DIVER  | PER DIVER  | PER DIVER  | PER DIVER  |
| Usb out port      | 1           | 1          | 2          | 2          | 3          | 3          |
| Hdmi out port     | 1           | 1          | 2          | 2          | 3          | 3          |
| Pelican box       | 1550        | 1600       | 1550       | 1600       | 1600       | 1600       |
| Maximum Weight    | 10kg        | 14kg       | 14kg       | 18kg       | 30kg       | 34kg       |

Website : www.diver-vision.com