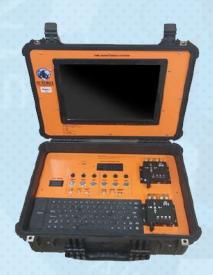

**DIVER-VISION 1D** 

**DIVER-VISION 2D** 

**DIVER-VISION 3D** 

**DIVER-VISION 1D-R** 

**DIVER-VISION 2D-R** 

**DIVER-VISION 3D-R** 

SPECIFICATIONSDIVER-VISIONDIVER-VISIONDIVER-VISIONDIVER-VISION1D1D-R2D2D-R3D3D-R

| Surface control   | 1           | 1          | 2          | 2          | 3          | 3          |
|-------------------|-------------|------------|------------|------------|------------|------------|
| unit for video    |             |            |            |            |            |            |
| and light         |             |            |            |            |            |            |
| Monitor           | 1           | 1          | 1          | 1          | 1          | 1          |
| Remote            | 1           | 1          | 1          | 1          | 1          | 1          |
| Splitter          | -           | -          | 4WAY       | 4 WAY      | 4 WAY      | 4 WAY      |
| 1 TB primary      | 1           | 1          | 1          | 1          | 1          | 1          |
| recorder          |             |            |            |            |            |            |
| 1 tb backup       | 1           | 1          | 1          | 1          | 1          | 1          |
| recorder          |             |            |            |            |            |            |
| Amron radio       | -           | 2 DIVER    | -          | 2 DIVER    | -          | 3 DIVER    |
|                   |             | 2820A-11   |            | 2820A-11   |            | 2830A-11   |
| Flexible          | 1           | 1          | 2          | 2          | 3          | 3          |
| keyboard          |             |            |            |            |            |            |
| Uwc-325/p/e       | 1           | 1          | 2          | 2          | 3          | 3          |
| camera            |             |            |            |            |            |            |
| Uwl-401 led light | 1           | 1          | 2          | 2          | 3          | 3          |
| Video cable with  | 100 MTR/ OR | 100 MTR OR |
| end fittings for  | 150 MTR     | 150 MTR    | 150 MTR    | 150 MTR    | 150 MTR    | 150 MTR    |
| camera/light      |             |            | PER DIVER  | PER DIVER  | PER DIVER  | PER DIVER  |
| Usb out port      | 1           | 1          | 2          | 2          | 3          | 3          |
| Hdmi out port     | 1           | 1          | 2          | 2          | 3          | 3          |
| Pelican box       | 1550        | 1600       | 1550       | 1600       | 1600       | 1600       |
| Maximum Weight    | 10kg        | 14kg       | 14kg       | 18kg       | 30kg       | 34kg       |

Website : www.diver-vision.com