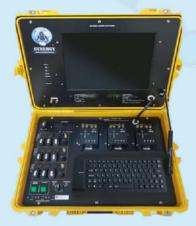

**DIVER-VISION 1D** 

**DIVER-VISION 2D** 

**DIVER-VISION 3D** 

**DIVER-VISION 1D-R** 

**DIVER-VISION 2D-R** 

**DIVER-VISION 3D-R** 

SPECIFICATIONSDIVER-VISIONDIVER-VISIONDIVER-VISIONDIVER-VISION1D1D-R2D2D-R3D3D-R

| Surface control   | 1           | 1          | 2          | 2          | 3          | 3          |
|-------------------|-------------|------------|------------|------------|------------|------------|
| unit for video    |             |            |            |            |            |            |
| and light         |             |            |            |            |            |            |
| Monitor           | 1           | 1          | 1          | 1          | 1          | 1          |
| Remote            | 1           | 1          | 1          | 1          | 1          | 1          |
| Splitter          | -           | -          | 4WAY       | 4 WAY      | 4 WAY      | 4 WAY      |
| 1 TB primary      | 1           | 1          | 1          | 1          | 1          | 1          |
| recorder          |             |            |            |            |            |            |
| 1 tb backup       | 1           | 1          | 1          | 1          | 1          | 1          |
| recorder          |             |            |            |            |            |            |
| Amron radio       | -           | 2 DIVER    | -          | 2 DIVER    | -          | 3 DIVER    |
|                   |             | 2820A-11   |            | 2820A-11   |            | 2830A-11   |
| Flexible          | 1           | 1          | 2          | 2          | 3          | 3          |
| keyboard          |             |            |            |            |            |            |
| Uwc-325/p/e       | 1           | 1          | 2          | 2          | 3          | 3          |
| camera            |             |            |            |            |            |            |
| Uwl-401 led light | 1           | 1          | 2          | 2          | 3          | 3          |
| Video cable with  | 100 MTR/ OR | 100 MTR OR |
| end fittings for  | 150 MTR     | 150 MTR    | 150 MTR    | 150 MTR    | 150 MTR    | 150 MTR    |
| camera/light      |             |            | PER DIVER  | PER DIVER  | PER DIVER  | PER DIVER  |
| Usb out port      | 1           | 1          | 2          | 2          | 3          | 3          |
| Hdmi out port     | 1           | 1          | 2          | 2          | 3          | 3          |
| Pelican box       | 1550        | 1600       | 1550       | 1600       | 1600       | 1600       |
| Maximum Weight    | 10kg        | 14kg       | 14kg       | 18kg       | 30kg       | 34kg       |

Website : www.diver-vision.com