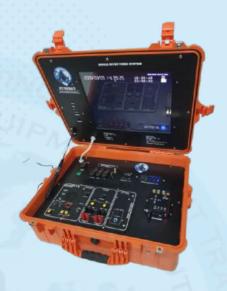

# THREE DIVER D023 AIR PANEL, OPEN PLUMBING AND CONTROLS, FRAME MOUNTED SY-3DAPD023-F

PART NO: SY-3DAPD023-F

| IMCA D023 | DESIGN for Surface Oriented (Air) Diving Systems           |  |
|-----------|------------------------------------------------------------|--|
| IMCA D018 | Code of Practice for The Initial and Periodic Examination, |  |
|           | Testing and Certification of Diving Plant and Equipment    |  |

# THREE DIVER D023 AIR PANEL, OPEN PLUMBING AND CONTROLS, FRAME MOUNTED SY-3DAPD023-F

| Sr. | Description                                                                          |
|-----|--------------------------------------------------------------------------------------|
| 1   | Diver 1 Green / Diver 2 Yellow / Diver 3 Red powder coated marine grade aluminum non |
|     | rust fascia                                                                          |
| 2   | All lines with each valve/fitting/regulator clearly marked                           |
| 3   | DP alarm to connect to bridge with mute button (optional)                            |

# THREE DIVER D023 AIR PANEL, OPEN PLUMBING AND CONTROLS, FRAME MOUNTED SY-3DAPD023-F

| <br> |                                                                    |
|------|--------------------------------------------------------------------|
| 13   | All air supply lines (inlet and outlet) are color coded per diver  |
| 14   | Pressure gauges                                                    |
| 15   | Diver 1 - Independent high pressure line                           |
|      | Diver 2 - Independent high pressure line                           |
|      | Diver 3 - Independent high pressure line                           |
| 16   | Diver 1 – Common high pressure line                                |
|      | Diver 2 – Common high pressure line                                |
|      | Diver 3 – Common high pressure line                                |
| 17   | Diver 1 – Common low pressure line                                 |
|      | Diver 2 – Common low pressure line                                 |
|      | Diver 3 – Common low pressure line                                 |
| 18   | All tubing used will be stainless steel high pressure              |
| 19   | All valves for incoming air supplies will be brass , high pressure |
| 20   | All valves for regulated supplies will be brass, high pressure     |
|      |                                                                    |