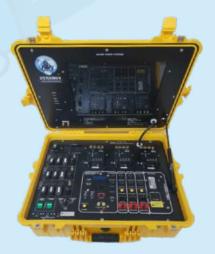

# THREE DIVER D023 AIR PANEL, OPEN PLUMBING AND CONTROLS, FRAME MOUNTED SY-3DAPD023-F

PART NO: SY-3DAPD023-F

| IMCA D023 | DESIGN for Surface Oriented (Air) Diving Systems           |  |
|-----------|------------------------------------------------------------|--|
| IMCA D018 | Code of Practice for The Initial and Periodic Examination, |  |
|           | Testing and Certification of Diving Plant and Equipment    |  |

# THREE DIVER D023 AIR PANEL, OPEN PLUMBING AND CONTROLS, FRAME MOUNTED SY-3DAPD023-F

| Sr. | Description                                                                          |
|-----|--------------------------------------------------------------------------------------|
| 1   | Diver 1 Green / Diver 2 Yellow / Diver 3 Red powder coated marine grade aluminum non |
|     | rust fascia                                                                          |
| 2   | All lines with each valve/fitting/regulator clearly marked                           |
| 3   | DP alarm to connect to bridge with mute button (optional)                            |

# THREE DIVER D023 AIR PANEL, OPEN PLUMBING AND CONTROLS, FRAME MOUNTED SY-3DAPD023-F

| <br> |                                                                    |
|------|--------------------------------------------------------------------|
| 13   | All air supply lines (inlet and outlet) are color coded per diver  |
| 14   | Pressure gauges                                                    |
| 15   | Diver 1 - Independent high pressure line                           |
|      | Diver 2 - Independent high pressure line                           |
|      | Diver 3 - Independent high pressure line                           |
| 16   | Diver 1 – Common high pressure line                                |
|      | Diver 2 – Common high pressure line                                |
|      | Diver 3 – Common high pressure line                                |
| 17   | Diver 1 – Common low pressure line                                 |
|      | Diver 2 – Common low pressure line                                 |
|      | Diver 3 – Common low pressure line                                 |
| 18   | All tubing used will be stainless steel high pressure              |
| 19   | All valves for incoming air supplies will be brass , high pressure |
| 20   | All valves for regulated supplies will be brass, high pressure     |
|      |                                                                    |